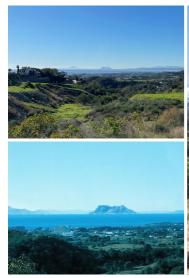

## Landa till salu i Estepona, Málaga

1.200.000€

Large plot for luxury villa

Double Plot: 2,333m<sup>2</sup>

Max Build: 500m<sup>2</sup> plus basement and porches

Large elevated plot with unobstructed panoramic, south-western sea view to Gibraltar and Morocco and mountains. Close to beach (2km), great restaurants, supermarkets, hospital, schools etc. La Panera on the New Golden Mile between San Pedro and Estepona is a beautiful and peaceful area, only 10 to 12 minutes from Puerto Banus. High quality urbanisation with luxury villas. All services are in place.