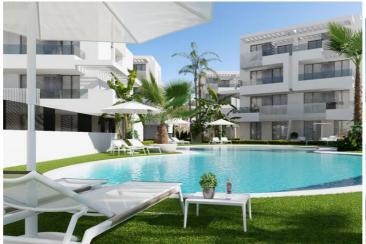

## 2 sovrum Lägenhet till salu i Torre Pacheco, Murcia

231.900€

FACHADA TRASERA

We present our new promotion SANTA ROSALIA LAKE VIEWPOINT. There are 6 EXCLUSIVE blocks of 7 LUXURY apartments, a total of 42 UNIQUE homes. The apartments have 3/2 bedrooms and 2 bathrooms with views of the large lake and green areas of this large luxury resort. Spacious and luxurious apartments all facing south, the apartments include appliances and lighting with SPOTLIGHTS AND LEDSBlocks 1 & 2 - 4 storey block with 7 south facing apartments FULL OF NATURAL LIGHT.2 & 3 bedroom apartments with 2 bathrooms. Ground floor apartments include private garden area and terrace, floors 1 & 2 include a lovely terrace area with the penthouse unit providing a terrace and roof solarium. All units include parking space and a useful storage room . Communal swimming pool and grounds. Apartments with have fantastic views of the lagoon and green areas of the resort. Overview Apartment Property Type2 Bedrooms2 Bathrooms88 m22023 Year Built

2 sovrum

Simbassäng

2 badrum

24h security

88m<sup>2</sup> Bygg storlek