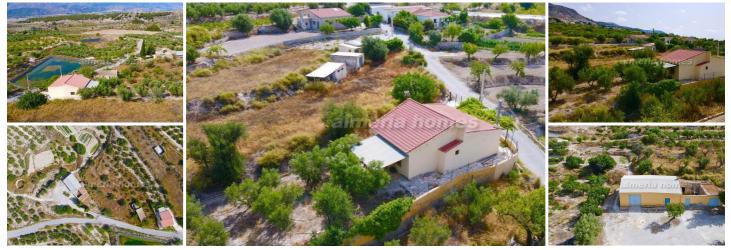

## 2 sovrum Lantställe till salu i Somontin, Almería

225.000€

This is a well sized country house sat on a huge plot of land with two extra storage rooms which could be converted into separate guest houses.

The main house has a the living / dining room and kitchen all in an open plan room with doors leading to the rest of the rooms. There are 2 large double bedrooms and a family bathroom.

To the front of the house there is a lovely shaded area, ideal for seating to overlook the beautiful views over the surrounding mountain ranges.

There is another two storage rooms which on of the is the same size as the house which could be reformed and converted into separate accomodation and the other is the largest one.

The plot has many diferent trees which are all watered by a huge water deposit with an irrigation system.