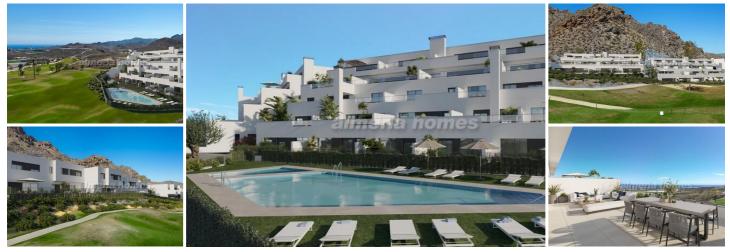

## 3 sovrum Lägenhet till salu i Pulpi, Almería

132.500€

Residencial Eagle is made up of 87 homes with 1 to 4 bedrooms, on the front line of the golf course, the best desert golf course in southern Europe and with extraordinary views of the sea and the mountains.

Homes with large terraces and community areas where you can enjoy a warm climate.

The development is located in the Mundo Aguilón Urbanization, in the Pulpí area in Almería.

The views of the Sierra and the proximity to the Pulpí Geode make it a great natural attraction, as well as its orientation to the sea offers a magnificent opportunity to enjoy the Almeria coast.