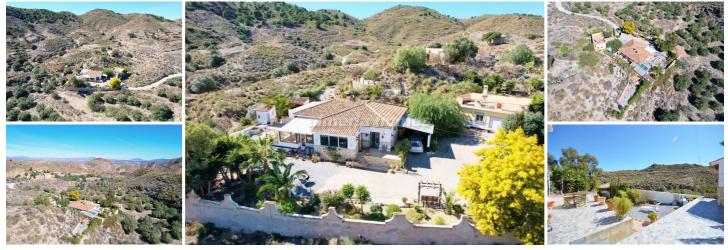

## 4 sovrum Villa till salu i Zurgena, Almería

249.950€

An immaculately presented and well maintained three bedroom villa with a large garage / annex, beautiful mature gardens, outdoor kitchen and fantastic views over the surrounding mountain ranges.

Access to the property is via a 3.3km dirt road which is in good condition and doesn't require the use of a 4x4 but it would be advisable. As you arrive to the property double gates open into a large driveway offering ample space to park several cars. On the right of the drive there is a car port as well as a large garage (58m2) in which there is also a bedroom and bathroom. The garage could be split to create a self contained apartment on one side and storage on the other or you could use the whole garage to create a separate house. Behind the garage steps lead up to a viewpoint on the left and a large roof terrace on the right both providing outstanding views. There is also a covered seating area next to the garage which then gives way to a courtyard to the rear of the property. The garage is currently full of furniture and other bits but it will be cleared soon and photos will be available.

To the left of the driveway there is a beautiful garden area laid to gravel and planted with mature trees, palms, native plants and flowering shrubs. From here a pathway leads to a lovely enclosed and covered seating area with brick built seating, beautiful wooden beams and outstanding views. Next to the seating area is another lovely garden area which would make an ideal space to fit an above ground need as the terrace is on a higher lovel so it could be made to look.