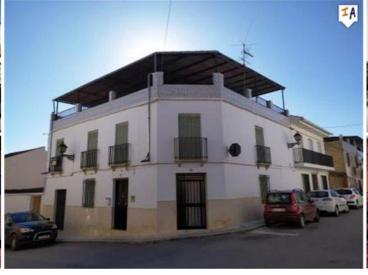

## 6 sovrum Radhus till salu i Gilena, Sevilla 174.950€

This large property sits on the corner of 2 streets in the pretty town of Gilena, just a short drive from the historical town of Estepa. The town of Gilena has plenty of local amenities including shops, bars and a local street market every friday. Inside the property is open and spacious with a ground floor bedroom on the left and sitting room on the right these lead to a second central sitting room and fully fitted kitchen with separate dining room this floor also has a full bathroom. The stairwell leads to the first floor which has a spacious landing that gives access to 5 double bedrooms and a full family bathroom. The landing also opens on to an exterior stairwell with utility room and storage room and access to a second floor which is a full roof terrace with amazing views over the surrounding countryside. The ground floor also has a separate entrance that leads in to a space that the current owner used to use as an commercial. This is a very large property which must be seen to be appreciated.