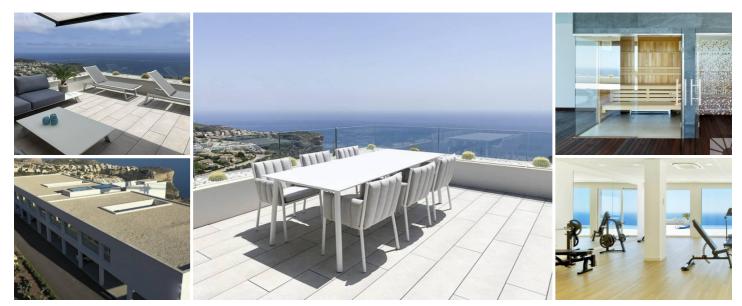

## 3 sovrum Lägenhet till salu i Benitachell, Alicante 777.000€

This luxurious modern appartement has spectacular sea views and is located in the Blue Infinity apartment complex in the Cumbre del Sol urbanisation. The flat has an area of 130 m2 and a terrace with an awning of 53 m2. There is a living room with an open-plan kitchen, three bedrooms and two bathrooms. From both the living room and the master bedroom you have beautiful sea views and direct access to the terrace. The property has underfloor heating, air conditioning and a complete smart home system. There is also a garage and a storage room. Built in 2020, the apartment complex features an infinity pool with terrace from where you can enjoy the beautiful views. There is also a wellness area with a heated indoor pool, gym, jacuzzi, Turkish bath and a sauna. Cumbre del Sol is located in Benitachell municipality between Jávea and Moraira. Several beautiful beaches are less than a km away, there is also a large international school, a supermarket, a pharmacy and several bars and restaurants.