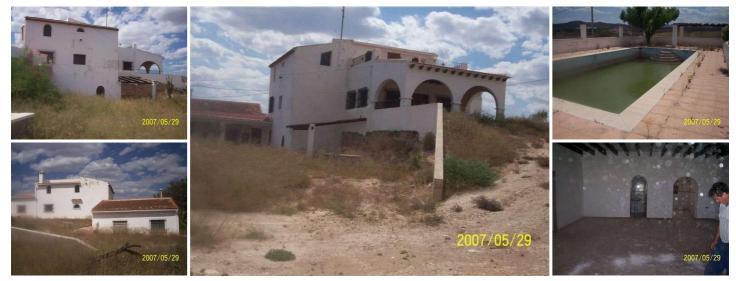

## 7 sovrum Lantställe till salu i Novelda, Alicante 360.000€

A large rustic country house with a build area of 416m2 with lovely views. Part of the property has been reformed and is liveable, whilst other parts require reformation. The property sits on a large plot of 10,000m2 and has mains electric and a water deposit. There is also a large pool (17m x 7m), BBQ area, garage, etc. a further 20,000 in deeds and in reality has 37,000 is also available at additional cost of 50000 eurosWe are specialists in the Costa Blanca and Costa Calida specialising in the Alicante and Murcia Inland regions with a particular emphasis on Elda, Pinoso, Aspe, Elche and surrounding areas. We are an established, well known and trusted company that has built a solid reputation amongst buyers and sellers since we began trading in 2004. We offer a complete service with no hidden charges or surprises, starting with sourcing the property, right through to completion, and an unrivalled after sales service which includes property management, building services, and general help and advice to make your new house a home. With a portfolio of well over 1400 properties for sale, we are confident that we can help, so just let us know your preferred property, budget and location, and we will do the rest.