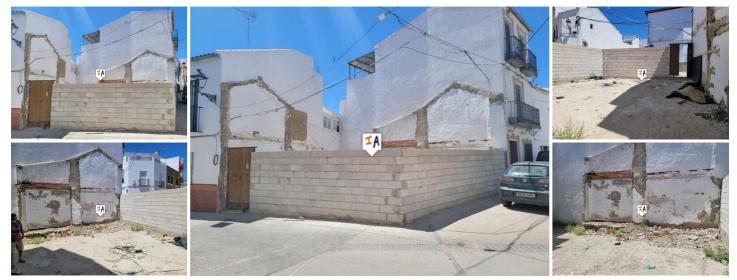

## Landa till salu i Pruna, Sevilla

32.000€

This plot of land sits on the corner of two streets with good access and room for plenty of parking. The plot is within easy walking distance to all the town has to offer including schools, community center, shops, bar's and restaurants and is only a short drive to the historical town of Olvera. The plot is 74m2 of urban land allowing you to build your dream property in a typical Andalucian town.