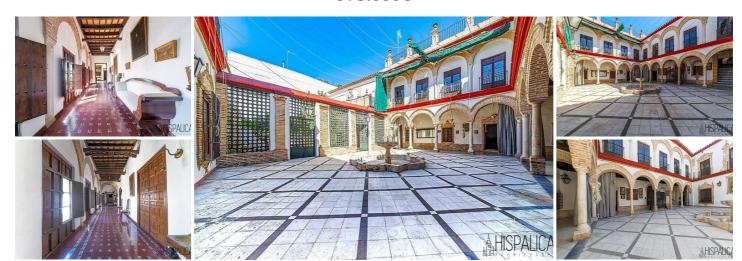

## 10 sovrum Villa till salu i Ecija, Sevilla

975.000€

Welcome to the unique opportunity to acquire a Casa Palacio in the heart of the historic centre of Ecija, an architectural gem that combines the essence of the 20th century with the majesty of the turn of the century. With a total floor space of 1800m2, this impressive residence rises over three floors, offering exceptional space for those seeking the perfect balance between history, luxury and comfort.

## **Outstanding Features:**

Spaciousness and Distinction: with 10 spacious bedrooms, 6 bathrooms and 4 courtyards, this Casa Palacio stands out for its spacious rooms that allow for comfortable and elegant living. Every corner has been designed to offer a distinctive and unique ambience.

Entertaining and Relaxation: Four lounges provide versatile spaces for entertaining, while the swimming pool and carport for 4 cars add a touch of luxury and practicality. The stables offer the opportunity to create a rustic and authentic ambience

Historic Features: Wooden ceilings and coffered ceilings, original hand-carved noble doors, and architecturally valuable floors and hydraulic tiles testify to the splendour of bygone eras. Every detail tells the rich and fascinating story of this Casa Palacio.

Functional Spaces: Two well-equipped kitchens, an inspiring library and a chapel add a functional and spiritual touch to the property, creating a home that goes beyond the ordinary.

To live in this Casa Palacio is to immerse yourself in the elegance of another era while enjoying all the modern comforts. Whether as a family residence or as an investment, this property offers a unique experience that transcends time.