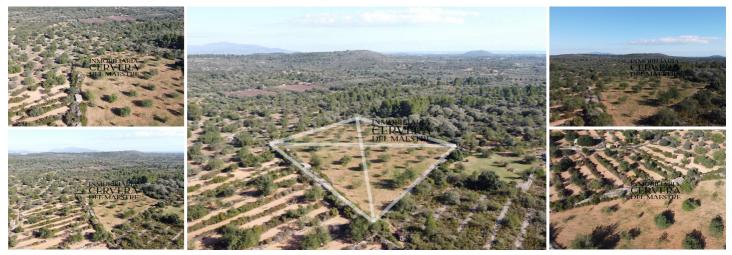

## Landa till salu i Cervera del Maestre, Castellón

40.000€

Rustic plot for building situated in Cervera del Maestre close to town. Plot size 15,000m2

Great location rustic plot for building. Situated in Cervera del Maestre close to town. The plot size 15,000m2. Access via dirt track (4x4 required). Close to the village, 20 km to the coast. A perfect finca and a great opportunity to build your dream house. Located close to the village with all the amenities, ensuring privacy and tranquillity.