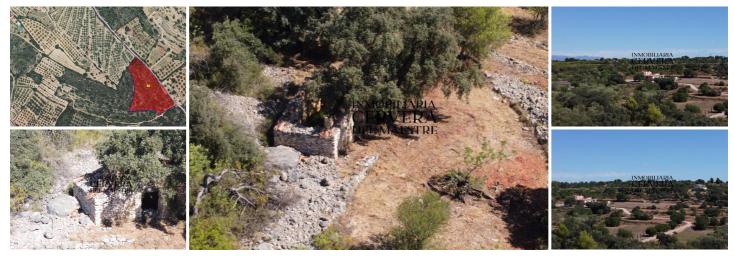

## Landa till salu i Cervera del Maestre, Castellón

65.000€

Great location" Rustic plot for building. Situated in Cervera del Maestre close to town. The plot size 13,520m2 situated just off side of a tarmac road making easy access. Allowed to build 2% on ground floor & 1% on first floor on total square meters of the plot size, approx. 405m2. Very good location 4 -5 km from Cervera and approx. 20 km to the coast. Panoramic views with Mediterranean landscape. Plot contains mainly with almond trees. A perfect finca and a great opportunity to build your dream house. Located close to the village with all the amenities, ensuring privacy and tranquillity.