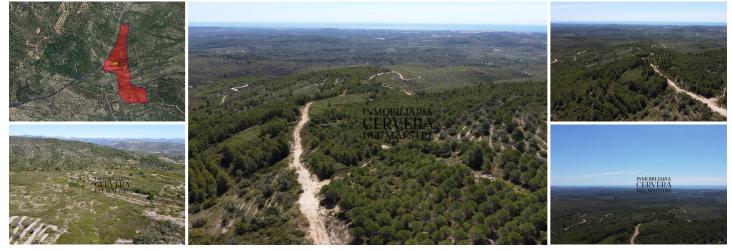

## Landa till salu i Cervera del Maestre, Castellón

75.000€

A rustic finca of 50,000m2 with spectacular sea and mountain views. At present the finca has a small caseta and would be ideal for construction with the possibility of connection to the mains water supply. For energy a solar panel system is required. The land has carob, almond and fruit trees in full production.

The property situated on a very good location, a mere 5 minutes to Cervera Del Maestre, Calig or San Jordi which offer everything for daily needs. Or a 20 minute drive to the coast and beaches.

🛤 0 sovrum