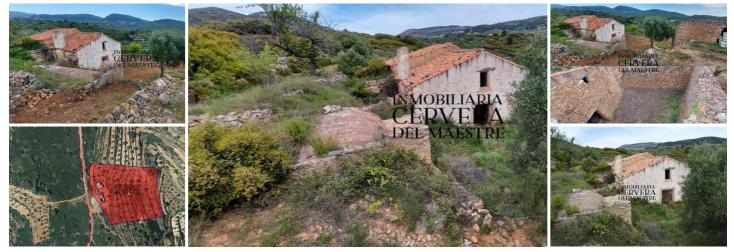

## Landa till salu i Sierra Engarceran, Castellón

48.000€

! Great opportunity!

Two Farmhouse buildings for renovation project with 15.000sqm of land. Located in Sierra Engarcerán a farming and agriculture village with Mediterranean landscape. The actual state of the buildings are a refurbishment project. It is not a property that you could walk-in to live. The property is located 3kms from town centre of Sierra Engarcerán. A small traditional picturesque village, located on a hilltop offering everything for the daily needs.

The main farmhouse built over two levels of 140m2. The front outside façade and the structural walls are solid. Some parts of the roof need to be checked and repaired, there are some leaks that can be repaired by replacing the beams with existing tiles. The other building of 70sqm with a large patio also needs renovation work. The properties are "self-efficient", the water supply is from a rainwater cistern and for electricity supply a solar a panel system needs to be installed. The property is oriented southeast facing with views and will be a delight for anyone who appreciates magnificent scenery. Very important – access from tarmac road and approx. 2kms via country road (would recommend a 4×4). Distance to coast and beaches 40kms and just 20 minutes drive to Castellon airport. Location of the property ensuring peace and tranquillity with magnificent views and allows you to enjoy outdoor activities, such as walking routes, hiking, moto trails, mountaineering, cycling and an infinity of sporting adventures. Ideal to disconnect from the big cities. CE. G