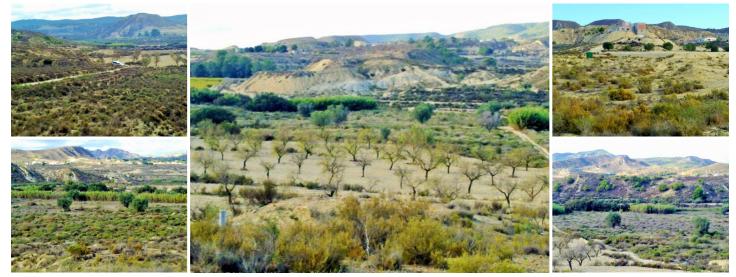

## Landa till salu i Torremendo, Alicante 150.000€

50000m2 of Rustic Land in Lo Capitan near to Torremendo. Here we have a plot of land for sale located in Lo Capitan near to Torremendo and close proximity to the border of Murcia. Plot size 50,000 square meters. If you wish to have access to mains electric there is an access point about 300 metres away from the land. The land is registered as Rustic land, allowing the possibility to build a property due to the fact rustic land can be built on every 26,000m2. This permission will need to be checked at the local town hall for any updates. Electric will need to be installed for a building mains or solar panels. 12 panels and a backup generator will cost about €14,000. A septic tank will need to be installed as well as a tank for water. Torremendo is a small quiet authentic village with 580 inhabitants. It is surrounded by a typical rugged and varied landscape. The road from Torremendo to Orihuela is one of the most scenic you will find and the area proves to be a unique spot for nature lovers, cyclists and equestrian sport lovers. The well-known reservoir Embalse de la Pedrera is a mile away from the village in the direction of Orihuela. It is surrounded by a beautiful nature reserve with many different species of birds and where you can observe a spectacular sunset. The village comprises a health centre, pharmacy, garage, petrol station, some small stores and several bars and restaurants. Once a week there is a small market. There is also a public pool that is open in the summer months. In the nearby larger village of San Miquel de Salinas only a 10 minute drive away, there is a large supermarket and a big open market once a week. There are several beaches at a distance of around 18 km and in the vicinity of the village you will find several 'Old Spanish Fincas' with orchards of almond-, citrus- and olive trees. If you are looking for a Golf Course, there are several only a very short distance away. Easy access to the major motorways lead you to towns and cities like Orihuela, Bigastro, Alicante, Murcia and Torrevieja. The quality of the roads in the area is good. The airports of Alicante or Murcia are within easy reach. Location 37.975640,-0.93923