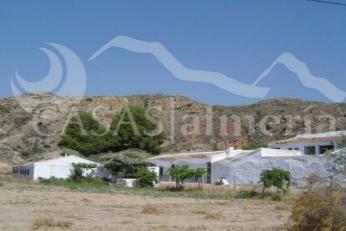

## 3 sovrum Lantställe till salu i Huercal-Overa, Almería 149.950€

This property offers a unique opportunity for those seeking a spacious and versatile living space. With a total build size of  $280 \text{ m}^2$ , the property consists of two houses, one of which is currently habitable while the other requires renovation. The habitable house not only provides comfortable living quarters but also includes a  $42 \text{ m}^2$  garage, offering ample space for parking and storage.

Situated at the rear of the property are two warehouses, totaling 130 m², which were previously utilized for animal purposes. These warehouses can be repurposed for various needs, such as storage, workshops, or even converted into additional living spaces. Additionally, there is a separate third warehouse spanning an impressive 380 m², further expanding the property's potential. This large warehouse opens up endless possibilities for commercial ventures or large-scale storage requirements.