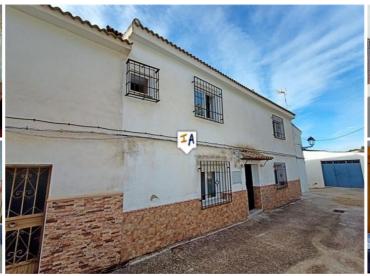

## 4 sovrum Radhus till salu i Priego de Cordoba, Córdoba 109.900€

This 196m2 property is situated in El Esparragal, a village of Priego de Córdoba in Andalucia, Spain. The property is not far from the road that leads to Priego de Córdoba and its privileged location offers spectacular views of the mountains. Access to the property is through a small street and the main entrance is on a closed road, the main door opens to the living room with a fireplace with a ground floor double bedroom off to the right. Ahead is another double bedroom with access out into the private patio areas, from the left of the living room is your fitted kitchen dining which has a pantry and a couple of steps down into a tiled utility space then to a ground floor shower room. A door from the utility space opens into the main patio area from where you have access into your private garage, there is also a good size storage room and pedestrian access out into the parking and viewing areas at the rear of the property with beautiful vistas of the mountains. Returning to the interior of the house, the living room and its centre door lead to the stairs taking you to the first floor and to a double bedroom on the right, off to the left is a good size landing, with a bed and off which is a large