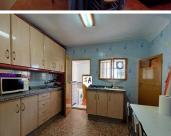

## 4 sovrum Radhus till salu i Priego de Cordoba, Córdoba 109.900€

This 196m2 property is situated in El Esparragal, a village of Priego de Córdoba in Andalucia, Spain. The property is not far from the road that leads to Priego de Córdoba and its privileged location offers spectacular views of the mountains. Access to the property is through a small street and the main entrance is on a closed road, the main door opens to the living room with a fireplace with a ground floor double bedroom off to the right. Ahead is another double bedroom with access out into the private patio areas, from the left of the living room is your fitted kitchen dining which has a pantry and a couple of steps down into a tiled utility space then to a ground floor shower room. A door from the utility space opens into the main patio area from where you have access into your private garage, there is also a good size storage room and pedestrian access out into the parking and viewing areas at the rear of the property with beautiful vistas of the mountains. Returning to the interior of the house, the living room and its centre door lead to the stairs taking you to the first floor and to a double bedroom on the right, off to the left is a good size landing, with a bed and off which is a large