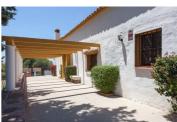

It has an area of 18,100.00 m2. It borders to the southwest with the main road through which it has access, to the northeast with a natural valley of the land. Inside the property there is a house built with 326.50 m2 of construction plus 124.60 m2 of terraces, the house has been renovated and furnished. This property is consolidated in the General Plan of Mijas as "Unconsolidated Urban Land" as stated in Article 55 of the Current Planning Law of Andalusia. Ground Floor.- It consists of a hall, living room with fireplace, separate dining room with fireplace, three bedrooms with two bathrooms and a toilet, fully furnished and equipped kitchen with a pantry room, an interior hallway with a

★ 326m² Bygg storlek

Setting - Country

Orientation - West

☑ Climate Control - Air Conditioning

✓ Views - Country

Features - Private Terrace

Kitchen - Fully Fitted

Security - Alarm System