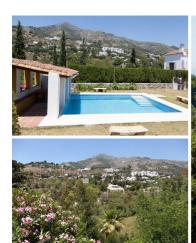

Living place. The house is fully furnished with air conditioning and alarm, swimming pool, garden and next to the pool as part of the house a pool bar with bar and refrigerator.

The farm has fruit trees, pines, carob trees, etc. electricity, drinking water from Mijas, and public lighting. It has a well, fully legalized, 75 m deep with a submersible pump with an inexhaustible flow of water throughout the year.

Finca - Cortijo, Mijas, Costa del Sol.

4 Bedrooms, 3 Bathrooms, Built 326 m<sup>2</sup>, Terrace 124 m<sup>2</sup>, Garden/Plot 18100 m<sup>2</sup>.

Setting: Country.

Orientation · East Courth West

♣ 18.100m² Tomtstorlek

## 3 badrum

Simbassäng

Orientation - South

Pool - Private

✓ Views - Mountain

✓ Views - Pool

Furniture - Optional

✓ Garden - Landscaped