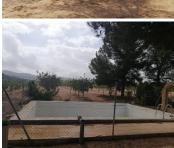

## 5 sovrum Lantställe till salu i Yecla, Murcia 160.000€

5 Bed Country House with Pool. This 160m2 country house has 5 bedrooms, living room, dining room, two fireplaces, a bathroom, pool, mains water and electricity, barbecue and sits on 50,0002m of land. It is roughly 15 km from Yecla.

**≔** 5 sovrum

♣ 50.000m² Tomtstorlek

Mains Electric

Barbecue

¹ 1 badrum

Simbassäng

Mains Water

Terrace