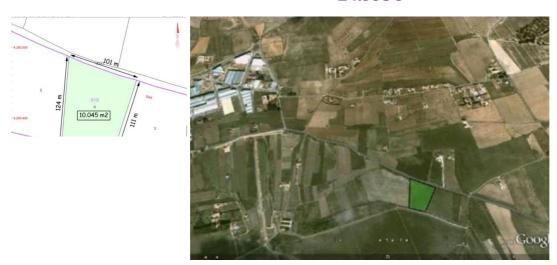

## Landa till salu i Salinas, Alicante 24.995€

Building plot of 10045 m², bordering the Laguna de Salinas Natural Park, only 1 km from the village. We are specialists in the Costa Blanca and Costa Calida specialising in the Alicante and Murcia Inland regions with a particular emphasis on Elda, Pinoso, Aspe, Elche and surrounding areas. We are an established, well known and trusted company that has built a solid reputation amongst buyers and sellers since we began trading in 2004. We offer a complete service with no hidden charges or surprises, starting with sourcing the property, right through to completion, and an unrivalled after sales service which includes property management, building services, and general help and advice to make your new house a home. With a portfolio of well over 1400 properties for sale, we are confident that we can help, so just let us know your preferred property, budget and location, and we will do the rest.