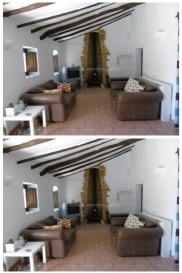

At the front of the house is a pretty metal pergola festooned with bougainvilla and set on a paved terrace, from here access through the traditional wooden front entrance door with double metal rejas opens into a charming and good sized lounge with feature wall with a recessed stone fireplace and a pot belly stove sat on a stone hearth, the room has exposed ceiling beams and windows with traditional wooden shutters. From here, a door opens into the spacious master bedroom with another door opening through to the ensuite shower room comprising walk in shower with glass brick screen, WC, pedestal wash hand basin, electric heated towel rail.

From the lounge a doorway leads into a typical Andalucian style kitchen with double sink, fridge, separate freezer and ample room for table and chairs. A doorway with a step down leads to an inner hall and gives access to the fully tiled bathroom comprising a full size bath with hand hold shower. WC padestal wash hand basin