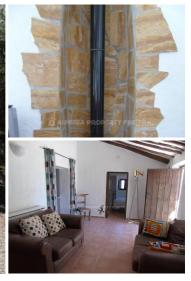

At the front of the house is a pretty metal pergola festooned with bougainvilla and set on a paved terrace, from here access through the traditional wooden front entrance door with double metal rejas opens into a charming and good sized lounge with feature wall with a recessed stone fireplace and a pot belly stove sat on a stone hearth, the room has exposed ceiling beams and windows with traditional wooden shutters. From here, a door opens into the spacious master bedroom with another door opening through to the ensuite shower room comprising walk in shower with glass brick screen, WC, pedestal wash hand basin, electric heated towel rail.

From the lounge a doorway leads into a typical Andalucian style kitchen with double sink, fridge, separate freezer and ample room for table and chairs. A doorway with a step down leads to an inner hall and gives access to the fully tiled bathroom comprising a full size bath with hand hold shower. WC padestal wash hand basin