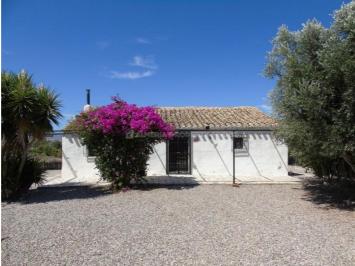

## 3 sovrum Lantställe till salu i Albox, Almería 124.950€

Cortijo Elena - A country house in the Albox area. (Renovated)

- \*\*EXCLUSIVE TO ALMERIA PROPERTY FINDER\*\*
- \* OPEN TO SENSIBLE OFFERS \*

A quirky 3 bedroom, 2 bathroom detached single storey renovated country house with a build of 136m<sup>2</sup> situated just a 12 minute drive from the popular market town of Albox which offers all amenities including shops, supermarkets, banks, cafes, tapas bars, restaurants, schools, sports facilities and a 24 hour medical centre.

The pretty property is set on a plot of 2092m<sup>2</sup> with an enclosed garden. Approaching the property through double gates opening to a large gravel drive with ample parking for several vehicles, the area is planted with mature plants and olive tree, bougainvilla, yuccas and affords fabulous views.

At the front of the house is a pretty metal pergola festooned with bougainvilla and set on a paved terrace, from here access through the traditional wooden front entrance door with double metal rejas opens into a charming and good sized lounge with feature wall with a recessed stone fireplace and a pot belly stove sat on a stone hearth, the room has exposed ceiling beams and windows with traditional wooden shutters. From here, a door opens into the spacious master bedroom with another door opening through to the ensuite shower room comprising walk in shower with glass brick screen, WC, pedestal wash hand basin, electric heated towel rail.