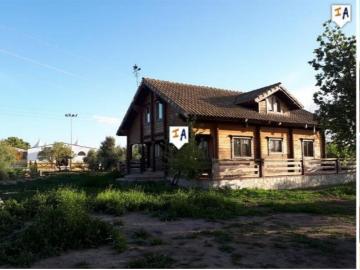

## 3 sovrum Lantställe till salu i Humilladero, Málaga 380.000€

This finca has so much to offer, originally set up on the edge of two very popular towns for celebrations. This finca offers a range of possibilities. A double gated entrance leads in to a large private parking area for guests and continues in to a large building where guests could celebrate inside whatever the weather this also has access to what was the main kitchen and bathroom facilities. From the inside to the exterior beautiful double doors open to a circular patio with partial cover ideal for enjoying the summer evenings with pathways leading to different patios and garden areas. The outside also includes a large permanent gazebo which is glazed and opens to various outside bar areas with permanent cover and wooden structure. The land is made up of Olive grove and fruit trees and has substantial planting, all of which wraps around a pretty wooden cabin which has 2 floors and offers 3 bedrooms, a bathroom and a good sized living area. This finca also has permission for horses so could open itself to many possibilities although in need of attention and love again this property has great access and sits just a 2 minute drive off the A92 between the town of Mollina and Humilladero and is only 10 minutes from Historical Antequera. This property is a 1 off and needs to be seen to be appreciated.