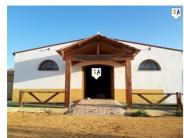

## 3 sovrum Lantställe till salu i Humilladero, Málaga 380.000€

This finca has so much to offer, originally set up on the edge of two very popular towns for celebrations. This finca offers a range of possibilities. A double gated entrance leads in to a large private parking area for guests and continues in to a large building where guests could celebrate inside whatever the weather this also has access to what was the main kitchen and bathroom facilities. From the inside to the exterior beautiful double doors open to a circular patio with partial cover ideal for enjoying the summer evenings with pathways leading to different patios and garden areas. The outside also includes a large permanent gazebo which is glazed and opens to various outside bar areas with permanent cover and wooden structure. The land is made up of Olive grove and fruit trees and has substantial planting, all of which wraps around a pretty wooden cabin which has 2 floors and offers 3 bedrooms, a bathroom and a good sized living area. This finca also has permission for horses so could open itself to many possibilities although in need of attention and love again this property has great access and sits just a 2 minute drive off the A92 between the town of Mollina and Humilladero and is only 10 minutes from Historical Antequera. This property is a 1 off and needs to be seen to be appreciated.