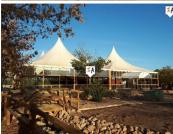

## 3 sovrum Lantställe till salu i Humilladero, Málaga 380.000€

This finca has so much to offer, originally set up on the edge of two very popular towns for celebrations. This finca offers a range of possibilities. A double gated entrance leads in to a large private parking area for guests and continues in to a large building where guests could celebrate inside whatever the weather this also has access to what was the main kitchen and bathroom facilities. From the inside to the exterior beautiful double doors open to a circular patio with partial cover ideal for enjoying the summer evenings with pathways leading to different patios and garden areas. The outside also includes a large permanent gazebo which is glazed and opens to various outside bar areas with permanent cover and wooden structure. The land is made up of Olive grove and fruit trees and has substantial planting, all of which wraps around a pretty wooden cabin which has 2 floors and offers 3 bedrooms, a bathroom and a good sized living area. This finca also has permission for horses so could open itself to many possibilities although in need of attention and love again this property has great access and sits just a 2 minute drive off the A92 between the town of Mollina and Humilladero and is only 10 minutes from Historical Antequera. This property is a 1 off and needs to be seen to be appreciated.