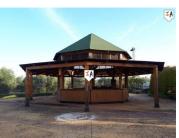

## 3 sovrum Lantställe till salu i Humilladero, Málaga 380.000€

This finca has so much to offer, originally set up on the edge of two very popular towns for celebrations. This finca offers a range of possibilities. A double gated entrance leads in to a large private parking area for guests and continues in to a large building where guests could celebrate inside whatever the weather this also has access to what was the main kitchen and bathroom facilities. From the inside to the exterior beautiful double doors open to a circular patio with partial cover ideal for enjoying the summer evenings with pathways leading to different patios and garden areas. The outside also includes a large permanent gazebo which is glazed and opens to various outside bar areas with permanent cover and wooden structure. The land is made up of Olive grove and fruit trees and has substantial planting, all of which wraps around a pretty wooden cabin which has 2 floors and offers 3 bedrooms, a bathroom and a good sized living area. This finca also has permission for horses so could open itself to many possibilities although in need of attention and love again this property has great access and sits just a 2 minute drive off the A92 between the town of Mollina and Humilladero and is only 10 minutes from Historical Antequera. This property is a 1 off and needs to be seen to be appreciated.