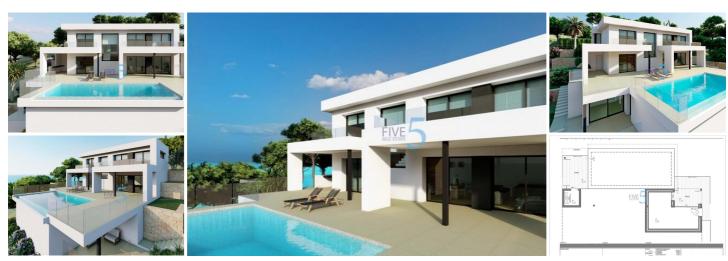

## 3 sovrum Villa till salu i El/Benitachell Poble Nou de Benitatxell, Alicante 2.120.000€

NEW BUILD LUXURY VILLA IN CUMBRE DEL SOL

To relax and get away from it all, surrounded by incredible sea views; it is possible in this exclusive villa located in the Residential Resort Cumbre del Sol.

New Build Luxury villa is distributed over several floors, in open and comfortable spaces, where the interior/exterior limits are crossed and blurred. A project with light colors, wood and lots of natural light from outside.

Access to the house is via the upper floor, with a large hall that houses the stairwell and delimits the two modules of the villa. The 3 bedrooms of this villa are located on this floor. In one wing is the master bedroom, spacious and bright, with a private terrace and a spectacular en-suite bathroom. The other wing houses the other two bedrooms, both with en-suite bathrooms and a large terrace.

On the ground floor is the day time area, a large open kitchen with an impressive island, with a breakfast bench, open view to the porch, a spectacular summer dining area facing the sea, with barbecue and outdoor bathroom. The living-dining room also has an exquisite porch, which further enhances the idea of "living outside" with several seating areas next to the infinity pool and jacuzzi, to enjoy the wonderful sunny days that the Costa Blanca offers without losing sight of the Mediterranean Sea.

The property continues to surprise us, as there is still a basement of almost 30m<sup>2</sup>, with porch and private terrace, to create a unique space, from an extra bedroom, a work area or whatever it is the new owner desires.