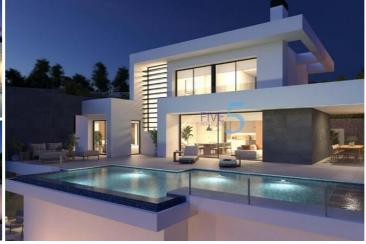

The main floor is characterised by open-plan spaces, where the kitchen and living-dining room are joined together and open onto the main terrace with a beautiful private infinity pool and the porch.

Its layout and design have been conceived to make the most of the sea views, both from the bedrooms and from the living-dining room. At the same time, special attention has been paid to privacy, incorporating a vertical wall that not only provides privacy to the main terrace, but also stands out as a decorative element.

A comfortable and sustainable villa, with underfloor heating through aerothermal heating, fireplace, installation of a self-consumption photovoltaic system, pre-installation of the necessary plug for charging electric cars, selection of materials that provide quality and warmth to the house.