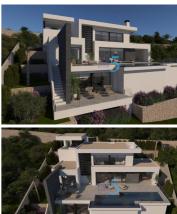

The main floor is characterised by open-plan spaces, where the kitchen and living-dining room are joined together and open onto the main terrace with a beautiful private infinity pool and the porch.

Its layout and design have been conceived to make the most of the sea views, both from the bedrooms and from the living-dining room. At the same time, special attention has been paid to privacy, incorporating a vertical wall that not only provides privacy to the main terrace, but also stands out as a decorative element.

At the most easterly point of the province of Alicante Spain, lies the Desidential Desert Cumbre del Sel. Desidents and

🗀 3 sovrum

🖺 4 badrum

★ 181m² Bygg storlek

♣ 824m² Tomtstorlek

✓ Garden