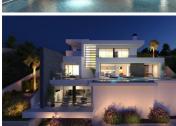

The main floor is characterised by open-plan spaces, where the kitchen and living-dining room are joined together and open onto the main terrace with a beautiful private infinity pool and the porch.

Its layout and design have been conceived to make the most of the sea views, both from the bedrooms and from the living-dining room. At the same time, special attention has been paid to privacy, incorporating a vertical wall that not only provides privacy to the main terrace, but also stands out as a decorative element.

A comfortable and sustainable villa, with underfloor heating through aerothermal heating, fireplace, installation of a self-consumption photovoltaic system, pre-installation of the necessary plug for charging electric cars, selection of materials that provide quality and warmth to the house.