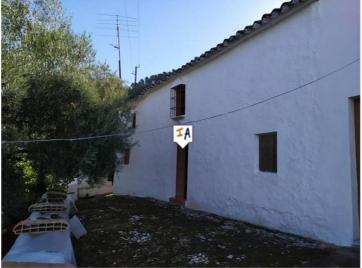

## 6 sovrum Lantställe till salu i Rute, Córdoba 134.995€

This 6 bed SEMI-detached Cortijo is located at the foot of one of the mountains of the Sierras Subbeticas Natural Park, offering spectacular views of the area. It is a 15-minute drive from the famous city of Rute, where you can find all kinds of establishments and services, bars, supermarkets, pharmacies and doctors. This property has an olive grove with 160 trees in full production and a private garage. The house has two entrances, through the main entrance you access a living room and 2 ground floor bedrooms, it also gives access to the dining room. Through the dining room there is another bedroom, in the dining room there is also another entrance and through this entrance you have the kitchen area and the back of the farmhouse where the bathroom and stables are located. On the first floor there is a storage room and 3 spacious bedrooms, two of them with mountain views and the main one with panoramic views of the Subbetic Sierras and the extensive olive groves that surround the property. This is an opportunity to live in a typical Andalucian farmhouse located in a privileged area with spectacular views.