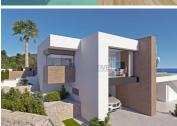

The geometric shapes that outline the exterior structure are clad in glass and sheets of natural stone in grey, which contrasts with the white of the façade. The cube that houses the terrace of the master bedroom stands out, jutting out and directly overlooking the sea.