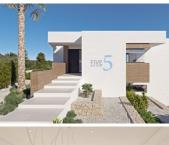

The geometric shapes that outline the exterior structure are clad in glass and sheets of natural stone in grey, which contrasts with the white of the façade. The cube that houses the terrace of the master bedroom stands out, jutting out and directly overlooking the sea.