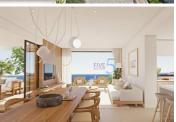

The living room, dining room and kitchen are linked to the exterior, thanks to the use of glass walls that favour a permanent visual connection with the sea.

The terrace of more than 70m<sup>2</sup> is dominated by an infinity pool. The house is complemented by a multi-purpose basement with two porches and a garage.