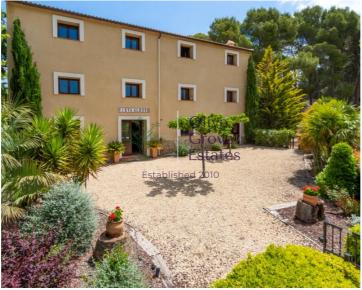

## 15 sovrum Lantställe till salu i Ibi, Alicante 849.995€

This 15-bedroom 19th-century 'Masia', a traditional Spanish farmhouse, has been meticulously restored to its original splendor in 2005, using exclusively natural materials and retaining its authentic elements, such as the preserved wooden beams. Crafted to an exceptional standard, it presents a myriad of possibilities and stands among a select group of only fifteen masias in the Vinopolo Valley.

Positioned along the picturesque route connecting Ibi and Alcoi, the property boasts captivating vistas of The Parc Natural del Carrascar de La Font Roja. Despite this idyllic seclusion, it's merely a 15 to 20-minute stroll from Ibi's heart, where the daily market and comprehensive local amenities await.