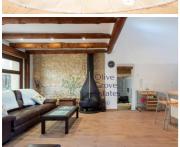

The estate comprises four distinct apartments and, with the potential acquisition of a tourism license, could flourish as a lucrative rental venture. The main entrance opens to a duplex apartment. The ground level features an open living and dining space with a kitchen and breakfast bar, a spacious double bedroom, and a master ensuite bedroom with garden-accessible glass doors. Ascending a staircase reveals two more bedrooms and a bathroom, with one bedroom spacious enough for two double beds. This area offers independent access and conveniences like laundry facilities and underfloor heating.