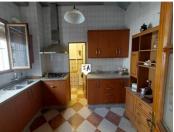

## 6 sovrum Radhus till salu i Priego de Cordoba, Córdoba 90.000€

Situated in El Esparragal, which is located right on the edge of the Parque Natural de la Sierras Subbeticas, one of the most beautiful parts of inland Andalucia, in the province of Cordoba, Spain. This spacious 357m3 build 6 to 7 bedroom 2 bathroom townhouse with a sun terrace is ready to move into and enjoy. Located on a beautifully maintained and sought after street with mature planting, plus on road parking directly opposite the townhouse you enter the property from a safe pedestrianized area into a bright, wide hallway with a ground floor double bedroom on the right, to the left is a large lounge / diner, ahead is a reception area with another bedroom off to the right. From the reception area you have a large pantry and food preparation room on the left and opposite is a good size fitted kitchen off which is an utility / laundry room a a ground floor shower room. From the utility room you have access to a long sitting room with an open, feature fireplace which leads to a number of storage rooms on two levels and there is also access to the street behind the property. A quality staircase from the reception are takes you to the spacious first floor landing from where you have 3 double bedrooms, 2 twin adjoining bedrooms, a family bathroom and access out onto a private sun terrace. The staircase continues to the second level where you have a large open attic storage space. On the market for 90,000 euros this substantial property, with a generous town plot of 196m2 is being sold part furnished, ready to move into and enjoy.