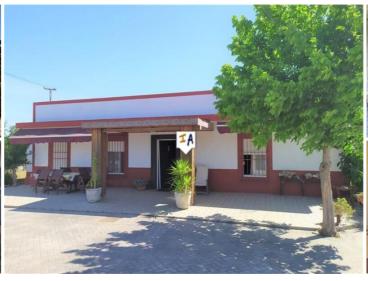

## 2 sovrum Lantställe till salu i La Guijarrosa, Córdoba 169.900€

This magnificent Chalet is located in the town of La Guijarrosa, in this town you can find all kinds of establishments, shops, supermarkets, bars, restaurants, pharmacies, doctors, schools. La Guijarrosa is located a few minutes from the famous city of Córdoba, where you will find a great offer of tourism and gastronomy. At the entrance of the property we find a large parking area next to the Chalet, on the side of the chalet there is a garage. At the entrance of the house we find a hall that leads to a spacious living room with fireplace and air conditioning through which you access the kitchen, crossing the kitchen we access the back of the property where there is a porch with barbecue and the pool. From the living room we can access a bathroom, a bedroom and a second, summer kitchen, which leads to a living room and a large bedroom. From the kitchen we also access the rear of the property. At the back of the property there is a large swimming pool, next to it there is a small building where the room for pool water treatment plant is located, a shower room and a laundry room where the washing machine is located. Behind this building is a large storage room. Next to the pool there is another parking area, crossing it we access the rest of the plot where you can plant an orchard next to some olive trees. This is a great property close to the famous city of Cordoba and offers comfortable easy one level living with a generous and level plot of over 3,000m2.