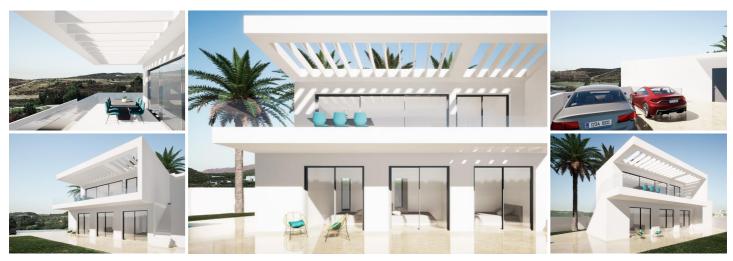

## 3 sovrum Villa till salu i Estepona, Málaga 650.000€

CONTEMPORARY VILLA IN ESTEPONA WITH SEA VIEWS Walking distance to Valle Romano Golf Club! A sustainably built, energy efficient, detached luxury villa with fantastic sea views. Single contemporary design, with accessories of the highest quality to guarantee functionality and maximum comfort. This spacious house with 3 bedrooms and 2.5 bathrooms has a constructed area of 150 m<sup>2</sup> on two floors, plus 44 m<sup>2</sup> of covered terrace and 142m<sup>2</sup> of open terrace. There is also a large covered and private parking area. Floor-to-ceiling energy efficient windows allow you to savor the beautiful ocean views and enjoy abundant sunlight in all 3 bedrooms as well as the spacious open plan living room. The rooms open directly onto the terrace where you can enjoy the attractive landscaped garden and its own private pool, either in private or with friends and family! The villa is designed to bring sunlight and nature directly into your home using elements that welcome you. a quiet space and create a feeling of harmony and well-being. Modern and contemporary open-plan design, sustainable construction and quality, natural materials colors are a hallmark of the quality and integrity of our company. There is also the ability to customize layout elements, add extra space, and select optional extras to suit your specific needs and wishes. The villa is located a short drive from the city of Estepona with its shops, shopping centers, health centers, schools, leisure, etc. The Valle Romano Golf Club is within walking distance, and you can enjoy the many scenic nature trails that are perfect for hiking and biking in the surrounding area. Just 5 minutes by car from the spectacular beaches and beach clubs of the Costa del Sol. PRICE FROM: 650,000E OFFER SUBJECT TO POSSIBLE ERRORS, OMISSIONS, PRICE CHANGE OR ANY OTHER MODIFICATION WITHOUT PRIOR **NOTICE** 