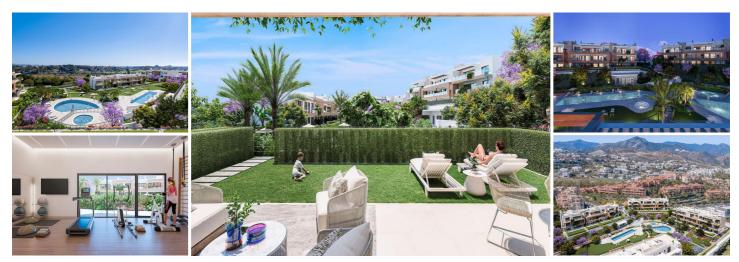

STELLA is an amazing ground floor apartment consisting of 131m2 built, and 124m2 of outsides (garden 85m2 + terrace 39m2) with 2 Bedrooms, 2 Bathrooms, a living-dining area with an open plan fully fitted kitchen. This apartment has been designed with high quality standards and it offers an underfloor heating in every room.

It is located in a brand new urbanisation, secured and gated, with a large swimming pool for adults, a children's pool, a fully heated outdoor pool, hot tubs, water jets, a lake with a relaxation island, a yoga area, a fully equipped gym, a bowling green, a children's playground and shared Wifi in the communal area.