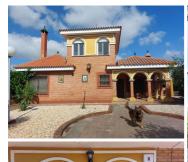

## 4 sovrum Lantställe till salu i Lucena del Puerto, Huelva 425.000€

Fantastic finca in first qualities between Lucena del Puerto and Moguer. The farm consists of a 700m2 plot with no unevenness in the land and with electricity and mains water supply.

In it there is a charming house built, with a large living room with fireplace, 4 bedrooms and 2 bathrooms. The property consists of different recreational spaces such as a bar, swimming pool, several terraces and an annex storage building, originally stables. renovated as a table tennis room.