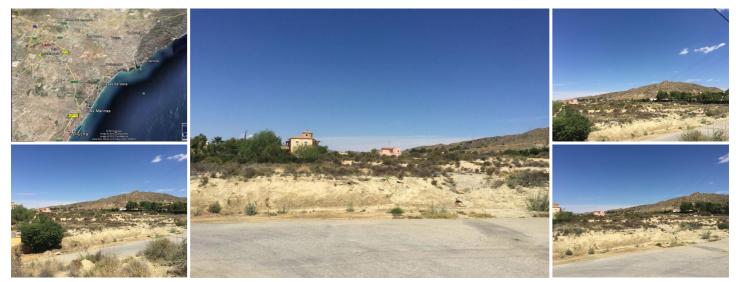

## Landa till salu i Vera, Almería 129.000€

10500 m2 plot located in Vera close to GOLF VALLE DE ESTE (VERA ALMERIA). This very well connected to the A7 highway, with magnificent views towards the sea and the area of Garrucha. a perfect location to make a villa, suitable for cultivation of Citrus earth. connections are aguia light on the plot. The town of Vera is just a few minutes, Garrucha is located about 6 km, 12 km Mojacar. The plot is surrounded by individual villas making it a Residential environment. Almeria Airport is located about 80 km away, Murcia 140and Alicante 200 KM