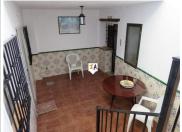

## 3 sovrum Radhus till salu i Higuera de Calatrava, Jaén 78.000€

Higuera de Calatrava is surrounded by olive groves, a friendly little town between Porcuna and Martos in Jaén province, Andalucia, Spain. The house is furnished, very well kept so ready to move into. Located on a quiet street with plenty of parking, there is also a double garage / workshop accessed via a lane at the back of the property. This also has a large storage room underneath it. Enter the front door into the living room with a corner fireplace, dining area and on the left stairs up to the first floor. Ahead a hallway leads to the shower room on the left, a good size, recently refitted kitchen and a back door to a semi-covered patio area. Off this nicely tiled, shady patio is a large cave or wine cellar which keeps cool in summer and warmer in winter. The steps from this lower patio lead up to another patio area with a roof and access to one of the bedrooms. There is another level of patio with a built-in barbecue and a lemon and olive tree. Underneath the double garage is a large storage area which could be a workshop or extra living space and up some steps is the big garage accessible by car from the back of the property. Upstairs there is a toilet and washbasin, and three good sized double bedrooms. The largest one to the front has air conditioning and one of the back ones has an access door to the middle patio area. This is a lovely property for a permanent or a holiday home.