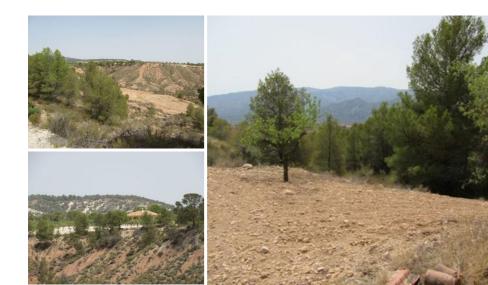

## Landa till salu i Murcia, Murcia 45.000€

Tomten har utsikt över Espuna nationalpark och ligger cirka 12 kilometer från Pliego nära Mula. Tomten ligger på en platå varav det finns tre cirka 55 000 kvadratmeter bland mandel- och tallar med fantastisk utsikt över bergen och dalen. En septiktank är redan installerad, vatten och el kan anslutas i närheten. Tomt ett har redan byggts med alla huvudtjänster. På vår tomt står för närvarande en husvagn på den ena liksom en blockbyggd butik som kommer att finnas kvar på plats. Vänligen se på våra bilder en av de närliggande fastigheterna som redan har byggts till den angivna byggnadsstorleken.