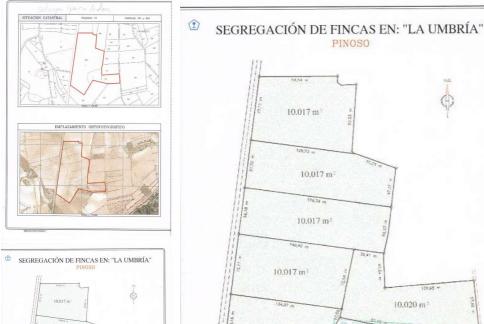

## Landa till salu i Pinoso, Alicante 34.995€

10.017 m

SUPERFICIE TOTAL = 60.105 m<sup>2</sup>

ESCALA = 1/2.000

A selection of 5 plots together - each offfering water, electric, and architects plans. A great investment opportunity to take advantage of a distressed builder. We are specialists in the Costa Blanca and Costa Calida specialising in the Alicante and Murcia Inland regions with a particular emphasis on Elda, Pinoso, Aspe, Elche and surrounding areas. We are an established, well known and trusted company that has built a solid reputation amongst buyers and sellers since we began trading in 2004. We offer a complete service with no hidden charges or surprises, starting with sourcing the property, right through to completion, and an unrivalled after sales service which includes property management, building services, and general help and advice to make your new house a home. With a portfolio of well over 1400 properties for sale, we are confident that we can help, so just let us know your preferred property, budget and location, and we will do the rest.