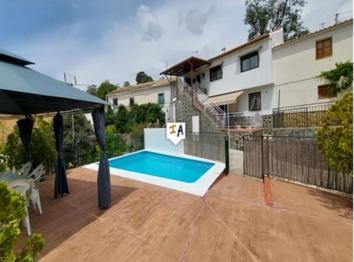

## 4 sovrum Radhus till salu i Mures, Jaén 135.000€

This quality spacious 295m2 build 4 bedroom, 2 bathroom Townhouse with a pool and big garage / workshop is situated in the charming and lively village of Mures, just a short drive to the bustling city of Alcala la Real in the south of Jaen province in Andalucia, Spain. The Townhouse boasts great outside spaces and views over the countryside and mountains. Located on a semi private lane with a driveway into the large garage with storage and workshop space as well as a summer kitchen and lounge area at the rear. The wonderful pool and alfresco dining terrace is above the garage space facing the main property. A small ramp leads onto a covered front patio space and into a lounge with a ground floor double bedroom on the right, to the left is a high end modern fitted kitchen diner and then there is a modern spacious shower room. A staircase from the front patio takes you to the first floor terrace with space for alfresco dining then into a hallway with another fitted kitchen on the left, ahead is a fully tiled bathroom and a double bedroom. On this level you also have a good size lounge diner off which are 2 further double bedrooms. This beautifully finished property comes with lots of storage spaces, wonderful outside areas with spectacular countryside and mountain views, on a generous 215m2 town plot. Being sold part furnished with air conditioning and central heating it is ready to move into and be enjoyed.