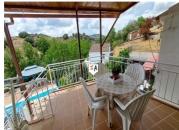

## 4 sovrum Radhus till salu i Mures, Jaén 135.000€

This quality spacious 295m2 build 4 bedroom, 2 bathroom Townhouse with a pool and big garage / workshop is situated in the charming and lively village of Mures, just a short drive to the bustling city of Alcala la Real in the south of Jaen province in Andalucia, Spain. The Townhouse boasts great outside spaces and views over the countryside and mountains. Located on a semi private lane with a driveway into the large garage with storage and workshop space as well as a summer kitchen and lounge area at the rear. The wonderful pool and alfresco dining terrace is above the garage space facing the main property. A small ramp leads onto a covered front patio space and into a lounge with a ground floor double bedroom on the right, to the left is a high end modern fitted kitchen diner and then there is a modern spacious shower room. A staircase from the front patio takes you to the first floor terrace with space for alfresco dining then into a hallway with another fitted kitchen on the left, ahead is a fully tiled bathroom and a double bedroom. On this level you also have a good size lounge diner off which are 2 further double bedrooms. This beautifully finished property comes with lots of storage spaces, wonderful outside areas with spectacular countryside and mountain views, on a generous 215m2 town plot. Being sold part furnished with air conditioning and central heating it is ready to move into and be enjoyed.