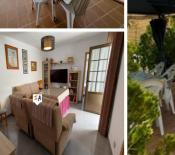

## 4 sovrum Radhus till salu i Mures, Jaén 135.000€

This quality spacious 295m2 build 4 bedroom, 2 bathroom Townhouse with a pool and big garage / workshop is situated in the charming and lively village of Mures, just a short drive to the bustling city of Alcala la Real in the south of Jaen province in Andalucia, Spain. The Townhouse boasts great outside spaces and views over the countryside and mountains. Located on a semi private lane with a driveway into the large garage with storage and workshop space as well as a summer kitchen and lounge area at the rear. The wonderful pool and alfresco dining terrace is above the garage space facing the main property. A small ramp leads onto a covered front patio space and into a lounge with a ground floor double bedroom on the right, to the left is a high end modern fitted kitchen diner and then there is a modern spacious shower room. A staircase from the front patio takes you to the first floor terrace with space for alfresco dining then into a hallway with another fitted kitchen on the left, ahead is a fully tiled bathroom and a double bedroom. On this level you also have a good size lounge diner off which are 2 further double bedrooms. This beautifully finished property comes with lots of storage spaces, wonderful outside areas with spectacular countryside and mountain views, on a generous 215m2 town plot. Being sold part furnished with air conditioning and central heating it is ready to move into and be enjoyed.