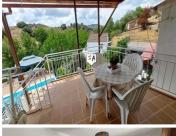

## 4 sovrum Radhus till salu i Mures, Jaén 135.000€

This quality spacious 295m2 build 4 bedroom, 2 bathroom Townhouse with a pool and big garage / workshop is situated in the charming and lively village of Mures, just a short drive to the bustling city of Alcala la Real in the south of Jaen province in Andalucia, Spain. The Townhouse boasts great outside spaces and views over the countryside and mountains. Located on a semi private lane with a driveway into the large garage with storage and workshop space as well as a summer kitchen and lounge area at the rear. The wonderful pool and alfresco dining terrace is above the garage space facing the main property. A small ramp leads onto a covered front patio space and into a lounge with a ground floor double bedroom on the right, to the left is a high end modern fitted kitchen diner and then there is a modern spacious shower room. A staircase from the front patio takes you to the first floor terrace with space for alfresco dining then into a hallway with another fitted kitchen on the left, ahead is a fully tiled bathroom and a double bedroom. On this level you also have a good size lounge diner off which are 2 further double bedrooms. This beautifully finished property comes with lots of storage spaces, wonderful outside areas with spectacular countryside and mountain views, on a generous 215m2 town plot. Being sold part furnished with air conditioning and central heating it is ready to move into and be enjoyed.