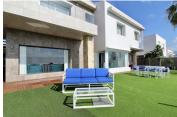

Layout: Ground floor comprises the entrance hall with cloakroom for guests, a large living room with fireplace & dining area with large windows to enjoy the beautiful views to the fullest, and an independent fully fitted kitchen. Access to the garden via covered terrace. For low maintenance the garden has artificial turf. Also, there is a BBQ area, and a heated saltwater poo with a glass railing to enjoy the spectacular views of the golf course, sea, and mountain. First floor offers 3 bedrooms en-suite, including the master bedroom with private terrace with fantastic panoramic views.