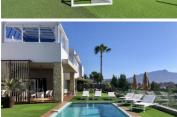

Layout: Ground floor comprises the entrance hall with cloakroom for guests, a large living room with fireplace & dining area with large windows to enjoy the beautiful views to the fullest, and an independent fully fitted kitchen. Access to the garden via covered terrace. For low maintenance the garden has artificial turf. Also, there is a BBQ area, and a heated saltwater poo with a glass railing to enjoy the spectacular views of the golf course, sea, and mountain. First floor offers 3 bedrooms en-suite, including the master bedroom with private terrace with fantastic panoramic views.