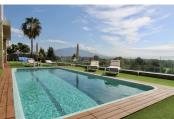

Layout: Ground floor comprises the entrance hall with cloakroom for guests, a large living room with fireplace & dining area with large windows to enjoy the beautiful views to the fullest, and an independent fully fitted kitchen. Access to the garden via covered terrace. For low maintenance the garden has artificial turf. Also, there is a BBQ area, and a heated saltwater poo with a glass railing to enjoy the spectacular views of the golf course, sea, and mountain. First floor offers 3 bedrooms en-suite, including the master bedroom with private terrace with fantastic panoramic views.