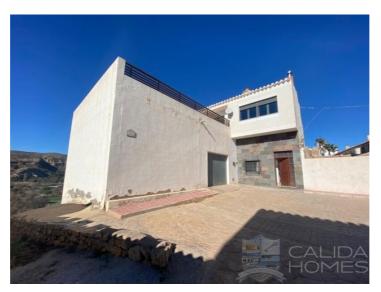

## 4 sovrum Radhus till salu i Albox, Almería 298.500€

Casa Libra – A huge and substantial modern property with potential for further conversion sits on a plot of 826sqm and total build size of 440sqm. The main house has been modernised and renovated and comprises 4 bedrooms, 2 bathrooms, kitchen/diner, large lounge, large roof terrace with stunning views plus a converted mill with lots of character comprising of a large lounge, further lounge/diner and open plan kitchen plus a huge warehouse with many opportunities for conversion. There is a free form pool plus more outside terraces all with stunning views. The property benefits from underfloor gas heating and fitted wardrobes.

The main front door leads into a hallway with a marble staircase to the large first floor landing. There is a modern fitted kitchen/breakfast room with window, large double bedroom with window, good size single bedroom with window (currently used for storage), modern family bathroom with window, bath, vanity wash basin unit, WC and bidet, at the end of the landing there is a double bedroom with window and a master bedroom with window and ensuite with enclosed shower cubicle, vanity wash basin unit and WC. The large lounge has a modern fireplace, air conditioning, and an expanse of windows and door leading out to the large roof terrace with stunning views of the countryside and mountains. There is also a room with a fireplace and a bar plus a storage room (ideal for conversion into more accommodation). To the left of the storage room is an enormous warehouse currently used for storage but could be converted into extra living accommodation ideal for rental or commercial purpose. The converted mill is