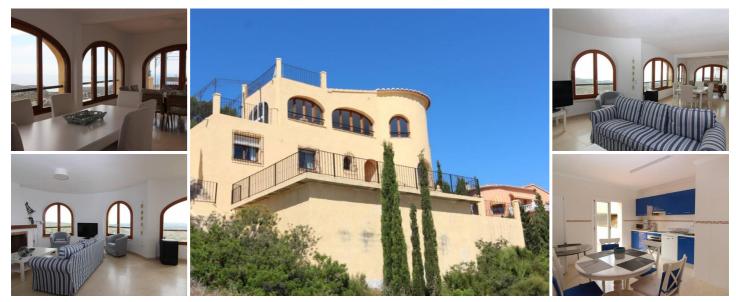

## 5 sovrum Villa till salu i Benitachell, Alicante 690.000€

Traditional style villa with sea view and 5 bedrooms for sale in Benitachell. The villa is south-east facing and overlooks the sea and the Granadella nature park. It is located in the well-known urbanization Cumbre del Sol close to the Lady Elizabeth International School and some shops, bars and restaurants. The house is distributed over 2 levels, on the ground floor there is a spacious living room from where you can enjoy beautiful views of the sea, a separate kitchen with access to a terrace and a bathroom. On a lower floor that is accessible by an internal and an external staircase, there are 2 double bedrooms with their own en-suite bathroom and a third and a fourth double bedroom that share a bathroom. On this floor there is also an extra large space and various smaller storage spaces. The swimming pool is surrounded by a spacious terrace. There is also a carport and a solarium.