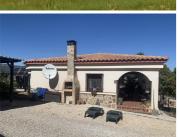

The Villa was constructed in 2003, and boasts a large open porch across the front of the house, the perfect place to sit and relax during the mid-summer days. As we enter the front door, we come into the large open living area, with traditional wooden beams and log burning fireplace. There is also another entrance through the door at the back of this room that leads out to the rear patio area, which has shade during the summer months from the grape vines that grow above.