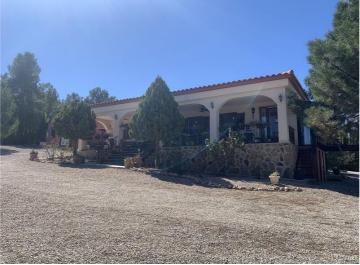

As we approach the property, we have a long private driveway that leads up past the fenced paddock area, and we turn into the parking area with the Hayshed by the paddock gates. This area has a track which runs up beside the fenced Villa area and around to the top of the plot, again gated off. Back next to the Hayshed we come to the double gated entrance to the Villa and gardens, fully fenced and comprising mostly of gravelled area and driveway, with a fur tree's planted to surround the entire fenced area, fully irrigated, and many other trees and shrubs planted around the gardens.

The Villa was constructed in 2003, and boasts a large open porch across the front of the house, the perfect place to sit and relax during the mid-summer days. As we enter the front door, we come into the large open living area, with traditional wooden beams and log burning fireplace. There is also another entrance through the door at the back of this room that leads out to the rear patio area, which has shade during the summer months from the grape vines that grow above.