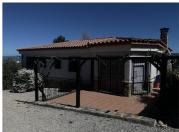

As we approach the property, we have a long private driveway that leads up past the fenced paddock area, and we turn into the parking area with the Hayshed by the paddock gates. This area has a track which runs up beside the fenced Villa area and around to the top of the plot, again gated off. Back next to the Hayshed we come to the double gated entrance to the Villa and gardens, fully fenced and comprising mostly of gravelled area and driveway, with a fur tree's planted to surround the entire fenced area, fully irrigated, and many other trees and shrubs planted around the gardens.