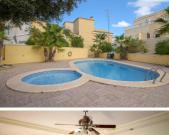

It comprises of a porch entrance into a hall leading to a bathroom and double bedroom with fitted wardrobes. The hall opens into the spacious lounge diner with an open plan kitchen adjacent. Patio doors access a sunny terrace overlooking the tiled plot. On the first floor is a family bathroom and two further double bedrooms with fitted wardrobes. The master bedroom is particularly spacious and has patio doors onto a south west facing terrace which overlooks landscaped parkland opposite the villa. There is also a door on the landing accessing this terrace. Outside, and the plot is tiled for low maintenance. It can easily fit a private pool. There is currently stone furniture and a barbeque for entertaining. The villa also benefits from air conditioning, internet, alarm, off road parking and is to be sold fully furnished. A gate in the garden allows direct access through the beautiful communal gardens up to the pool. SUMA:330€// COMMUNITY FEE: 300€