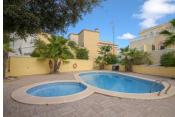

It comprises of a porch entrance into a hall leading to a bathroom and double bedroom with fitted wardrobes. The hall opens into the spacious lounge diner with an open plan kitchen adjacent. Patio doors access a sunny terrace overlooking the tiled plot. On the first floor is a family bathroom and two further double bedrooms with fitted wardrobes. The master bedroom is particularly spacious and has patio doors onto a south west facing terrace which overlooks landscaped parkland opposite the villa. There is also a door on the landing accessing this terrace. Outside, and the plot is tiled for low maintenance. It can easily fit a private pool. There is currently stone furniture and a barbeque for entertaining. The villa also benefits from air conditioning, internet, alarm, off road parking and is to be sold fully furnished. A gate in the garden allows direct access through the beautiful communal gardens up to the pool. SUMA:330€// COMMUNITY FEE: 300€