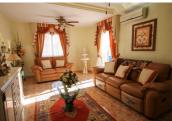

It comprises of a porch entrance into a hall leading to a bathroom and double bedroom with fitted wardrobes. The hall opens into the spacious lounge diner with an open plan kitchen adjacent. Patio doors access a sunny terrace overlooking the tiled plot. On the first floor is a family bathroom and two further double bedrooms with fitted wardrobes. The master bedroom is particularly spacious and has patio doors onto a south west facing terrace which overlooks landscaped parkland opposite the villa. There is also a door on the landing accessing this terrace. Outside, and the plot is tiled for low maintenance. It can easily fit a private pool. There is currently stone furniture and a barbeque for entertaining. The villa also benefits from air conditioning, internet, alarm, off road parking and is to be sold fully furnished. A gate in the garden allows direct access through the beautiful communal gardens up to the pool. SUMA:330€// COMMUNITY FEE: 300€