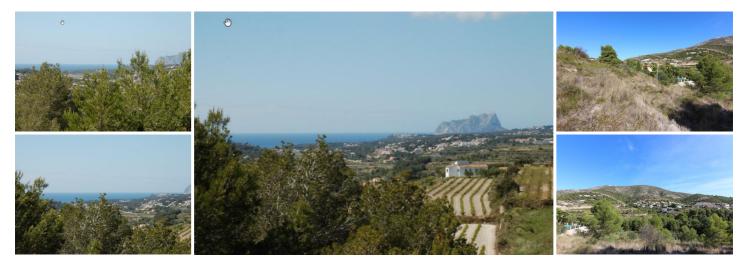

## Landa till salu i Benitachell, Alicante 290.000€

Building plot with sea views for sale in Benitachell. There is a beautiful panoramic sea view from Moraira to the Peñon de Ifach of Calpe. The land measures 11,257m2, it is situated in a quiet area and has water and electricity. There is a good access road from Benitachell which is only 300m, Moraira is 5900m and Jávea is 7800m. A villa can be built on 2 floors of 400m2.