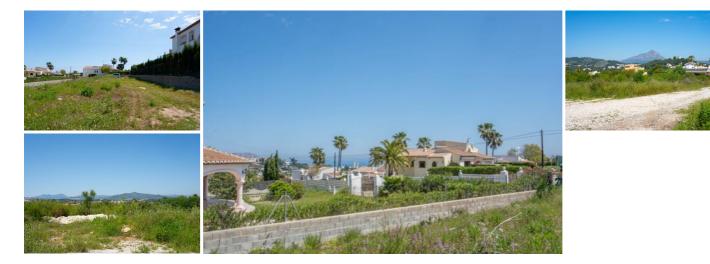

## Landa till salu i Javea, Alicante 228.000€

This plot has an ideal location for those who love the peace and quiet but still like to be at a short distance from all facilities. It is located in the quiet urbanisation of Pinosol, which is next to the Granadella nature reserve. It is only 5 minutes drive to the beach, supermarkets, schools etc. At walking distance there are several restaurants and at 2 minutes walk you are at the Pinosol park with playground and barbecue area. Because there are no rear neighbours, you can enjoy a beautiful view over the valley to Benitatchell, as well as a view of the Montgó. If a house with 2 floors is built, there is also sea view from the second floor.