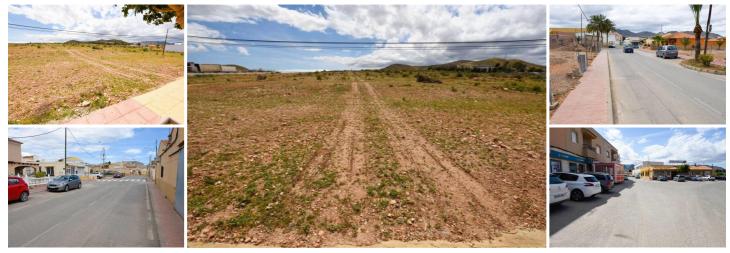

## 149.000€

Large Plot in an idyllic location. Over 1800m2 big, of which 750m2 building land. This urban area can be built on 100% with two floors. The plot is located at the entrance in a quiet location. It offers the option to build a beautiful big house with a huge garden. On the nonurban area there is plenty of space for a large pool, barbecue area and much more. This Land is also very interesting for investors. It could also be built 4 town houses with garages and a pool area on the back side or apartments. Take the opportunity to view this area and the Land with us and talk about all possibilities.