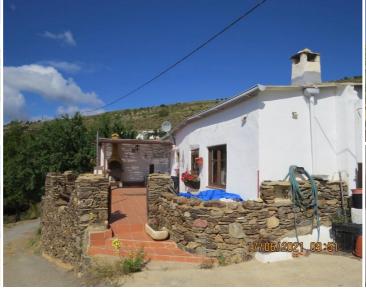

## 3 sovrum Lantställe till salu i Albondon, Granada 80.000€

Located near the village of Albondón in a small hamlet named Los Lorenzos is this traditional cortijo, sympathetically reformed to a good standard. There are beautiful views of the Alpujarras with the Mediterranean Sea in the distance. The cortijo is about a five minute drive inland from the village which is in turn around a twenty-minute drive from the coast.

This property has easy access via a concrete track, 1km from the road, by car. To the front of the house is a spacious terrace surrounded by a traditional stone wall. Part of the terrace is covered and has a stone-built barbeque. To the side of the property is another sunny terraced area set on three levels with fantastic views and a small storage building.