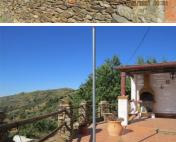

This property has easy access via a concrete track, 1km from the road, by car. To the front of the house is a spacious terrace surrounded by a traditional stone wall. Part of the terrace is covered and has a stone-built barbeque. To the side of the property is another sunny terraced area set on three levels with fantastic views and a small storage building.

Through the kitchen and up a couple of steps is a spacious living room also with a beamed ceiling. There is a wood burner and a half glazed door leading to the side terraced area. Continue through this room and there is a wooden floored passage with access to two further bedrooms, one with a window. Through the passage and feature doorway is a further family bathroom, fully tiled with a walk-in shower.