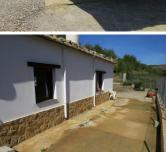

To the east side of the house is a concreted terrace with lovely views of the surrounding countryside. The house has fully tiled floors throughout, pendant ceiling lights and is neutrally decorated leaving a blank canvas for the new owners to personalize it to their own tastes. The kennel block is a short walk from and in sight of the house and features 3 separate spaces, each of 5m² with an exercise area and fully fenced with separate gates and a communal space for access. They are of concrete block construction and there is a small storage cupboard for equipment. There are areas of planted garden and there are almond trees on the land.