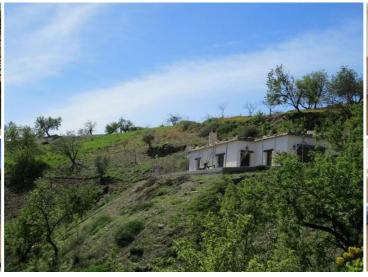

## 2 sovrum Lantställe till salu i Albondon, Granada 65.000€

This property is a two double bedroom house with a detached kennel block. It sits within 6,500m<sup>2</sup> of land with access via a paved road and a short section of well maintained track.

The house is very quiet and private yet close to a hamlet and only a 10-minute drive from the town of Albondón where all the passessary conveniences can be found; the coast is 20 minutes cough, with the airports of Granada and Almería.