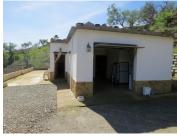

## 2 sovrum Lantställe till salu i Albondon, Granada 65.000€

This property is a two double bedroom house with a detached kennel block. It sits within 6,500m<sup>2</sup> of land with access via a paved road and a short section of well maintained track.

The house is within a gated and fenced plot with a retaining wall to the rear and the kennel block a short distance from the main house. There is a large parking space within the gated area with access to the single garage via an upand-over door. The garage also contains a summer kitchen featuring under counter fridge, freezer and washing machine, a single sink and drainer, tiled backsplash and wall mounted cupboards. The garage gives access to the living room of the house.