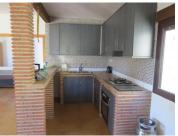

Entering by the main door you come into the open plan lounge/kitchen/diner which has a wood burning stove with brick surround. The same brickwork features in the wall dividing the kitchen area providing a breakfast bar with ample storage space underneath. The kitchen has many wall mounted cupboards, and a brick built structure houses more fitted base units, an electric oven, gas hob, double bowl sink with a tiled work surface and features a fully tiled backsplash. Off of the living room are the two double bedrooms, both with modern aluminium windows with integral roller shutters, the same as are found in the living space. There is a fully tiled 4-piece shower room with a wet-room style shower.