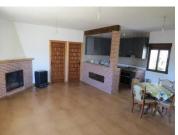

Entering by the main door you come into the open plan lounge/kitchen/diner which has a wood burning stove with brick surround. The same brickwork features in the wall dividing the kitchen area providing a breakfast bar with ample storage space underneath. The kitchen has many wall mounted cupboards, and a brick built structure houses more fitted base units, an electric oven, gas hob, double bowl sink with a tiled work surface and features a fully tiled backsplash. Off of the living room are the two double bedrooms, both with modern aluminium windows with integral roller shutters, the same as are found in the living space. There is a fully tiled 4-piece shower room with a wet-room style shower.