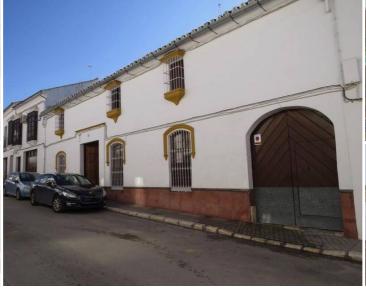

The house sits on two floors, with a total plot area of approximately 1,239m2 and 1,139m2 built. The main access to the house is through a wooden gate with a gold lower plate. The marble and pebbled hallway communicates with the entrance to the property through a wooden door, with gold details.

## 5 sovrum Radhus till salu i Osuna, Sevilla 360.000€

Traditional construction laid out around its central patio. Andalusian-style manor house dating from 1880, located in the geographic center of Andalusia, specifically in Osuna, a town cataloged as a Historic-Artistic Complex in 1967 in an unbeatable enclave in the heart of the Sierra Sur de Sevilla.