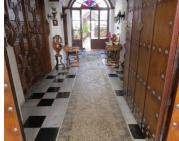

The house sits on two floors, with a total plot area of approximately 1,239m2 and 1,139m2 built. The main access to the house is through a wooden gate with a gold lower plate. The marble and pebbled hallway communicates with the entrance to the property through a wooden door, with gold details.

The property is well preserved, with the last major reform being during the mid-twentieth century, that preserved much of its charm.

The property has conserved it's original carpentry, and if any reform were needed it would be small and aesthetic. The ground floor consists of: two living rooms and two kitchens (for winter and summer), living room, five large bedrooms, two bathrooms, office, pantry, large main Andalusian-style patio located in the center of the house with central well and ceramics, paved patio with lemon trees and other trees, corral with an old wood oven and horse stable among other rooms, parking space for two vehicles.