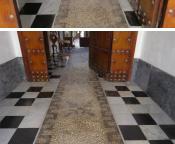

The house sits on two floors, with a total plot area of approximately 1,239m2 and 1,139m2 built. The main access to the house is through a wooden gate with a gold lower plate. The marble and pebbled hallway communicates with the entrance to the property through a wooden door, with gold details.

The property is well preserved, with the last major reform being during the mid-twentieth century, that preserved much of its charm.

The property has conserved it's original carpentry, and if any reform were needed it would be small and aesthetic. The ground floor consists of: two living rooms and two kitchens (for winter and summer), living room, five large bedrooms, two bathrooms, office, pantry, large main Andalusian-style patio located in the center of the house with central well and ceramics, paved patio with lemon trees and other trees, corral with an old wood oven and horse stable among other rooms, parking space for two vehicles.