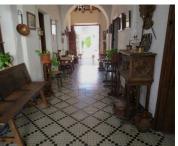

The house sits on two floors, with a total plot area of approximately 1,239m2 and 1,139m2 built. The main access to the house is through a wooden gate with a gold lower plate. The marble and pebbled hallway communicates with the entrance to the property through a wooden door, with gold details.

The property is well preserved, with the last major reform being during the mid-twentieth century, that preserved much of its charm.

The property has conserved it's original carpentry, and if any reform were needed it would be small and aesthetic. The ground floor consists of: two living rooms and two kitchens (for winter and summer), living room, five large bedrooms, two bathrooms, office, pantry, large main Andalusian-style patio located in the center of the house with central well and ceramics, paved patio with lemon trees and other trees, corral with an old wood oven and horse stable among other rooms, parking space for two vehicles.