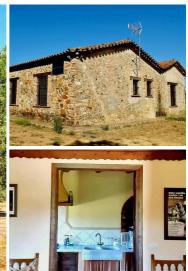

## 4 sovrum Lantställe till salu i La Nava, Huelva 525.000€

42 hectare finca with equestrian facilities in the heart of the Sierra de Aracena Natural Park with stables and outbuildings.

The main house is laid out over 118m2, has four bedrooms, two bathrooms, a living room with fireplace, and a kitchen.

Fitted Wardrobes

2 badrum

Open Fireplace(s)

Equestrian Facilities

☑ Electricity - Solar Power

★ 118m² Bygg storlek

Plenty Of Water

Barbecue