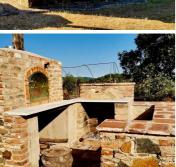

Outside there is a barbecue area as well as stables and buildings for various animals, mainly pigs. Abundance of water. Electricity by solar panels.

🖴 4 sovrum

420.000m<sup>2</sup> Tomtstorlek

Outbuildings

Fitted Wardrobes

2 badrum

Open Fireplace(s)

Equestrian Facilities

☑ Electricity - Solar Power

★ 118m² Bygg storlek

Plenty Of Water

Barbecue