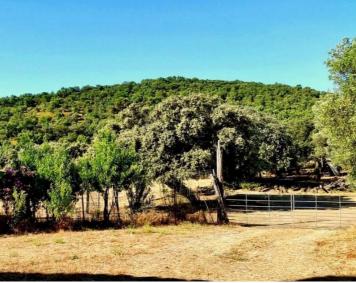

## 4 sovrum Lantställe till salu i La Nava, Huelva 525.000€

42 hectare finca with equestrian facilities in the heart of the Sierra de Aracena Natural Park with stables and outbuildings.

The main house is laid out over 118m2, has four bedrooms, two bathrooms, a living room with fireplace, and a kitchen.

Outside there is a barbecue area as well as stables and buildings for various animals, mainly pigs. Abundance of water. Electricity by solar panels.

🖴 4 sovrum

420.000m<sup>2</sup> Tomtstorlek

Outbuildings