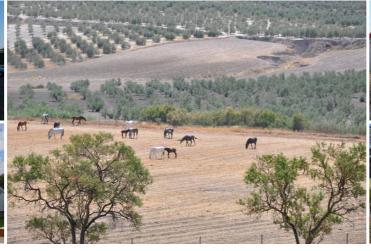

## 5 sovrum Kommersiella fastigheter till salu i La Puebla de Cazalla, Sevilla 900.000€

Beautiful equestrian farm of 20 Hectares with a wonderful 250 m<sup>2</sup> country house with large garden, pool, porch, garages and terraces.

Complete Equestrian Facilities, with 18 boxes for horses, stall, circular riding arena and work track, small veterinary room with corraletas, chicken coop ... Several agricultural and livestock warehouses with an approximate area of 400  $m^2$ .